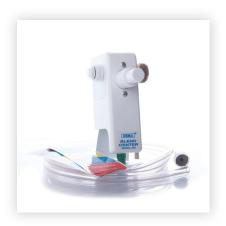

#1324

Soap Dispenser 4 Gal. per sec. #1418

1 Gal. per sec. #1419

Trigger Sprayer

#1277

Foam Brush

#1343

The highlighted accessories are designed to work along with Krown **Power Kleen to save time and** provide unparalleled results. Please use all Krown products with the appropriate safety gear.