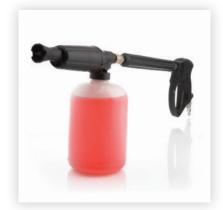

#### **Order Number & Sizes**

**32oz**. 1551 **4L** 1204 **20L** 1203 **205L** 1202

<sup>\*</sup> Ask about Krown's High Pressure Foaming Cannon.

Foam Gun

#1158

Foam Cannon

#1184

Tornador

#1324

Soap Dispenser 4 Gal. per sec. #1418

1 Gal. per sec. #1419

Trigger Sprayer

#1277

Foam Brush

#1343

The highlighted accessories are designed to work along with Krown **Power Kleen to save time and** provide unparalleled results. Please use all Krown products with the appropriate safety gear.