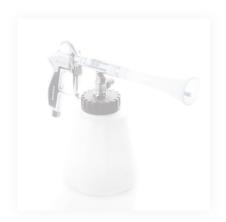

#### **Order Number & Sizes**

**32oz**. 1551 **4L** 1204 **20L** 1203 **205L** 1202

<sup>\*</sup> Ask about Krown's High Pressure Foaming Cannon.

Foam Gun

#1158

Foam Cannon

#1184

Tornador

#1324

Soap Dispenser 4 Gal. per sec. #1418

1 Gal. per sec. #1419

Trigger Sprayer

#1277

Foam Brush

#1343

The highlighted accessories are designed to work along with Krown **Power Kleen to save time and** provide unparalleled results. Please use all Krown products with the appropriate safety gear.