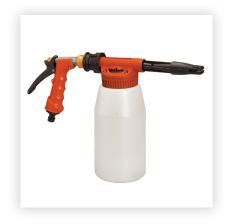

#### **Order Number & Sizes**

**32oz**. 1551 **4L** 1204 **20L** 1203 **205L** 1202

<sup>\*</sup> Ask about Krown's High Pressure Foaming Cannon.

Foam Gun

#1158

Foam Cannon

#1184

Tornador

#1324

Soap Dispenser 4 Gal. per sec. #1418

1 Gal. per sec. #1419

Trigger Sprayer

#1277

Foam Brush

#1343

The highlighted accessories are designed to work along with Krown **Power Kleen to save time and** provide unparalleled results. Please use all Krown products with the appropriate safety gear.