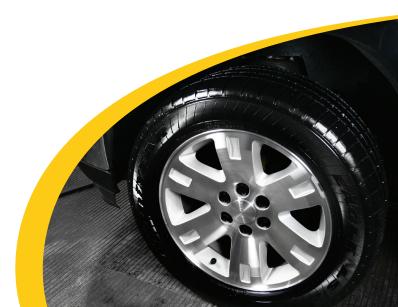

### Can Be Applied On Wet Surfaces

Quick Shine spreads evenly even on wet tires, reducing the overall time it takes to detail a vehicle.

### **Long Lasting Shine**

Quick Shine has a high concentration of silicone which creates a long lasting shine.